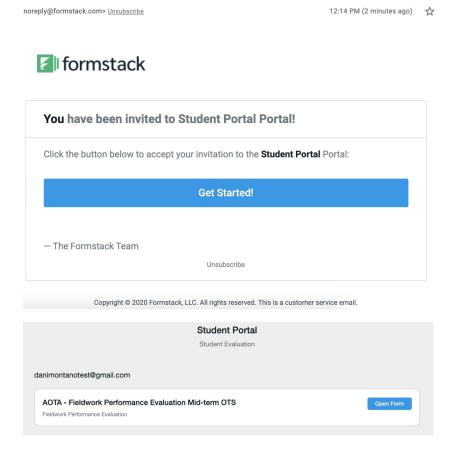

## How to access and complete the mid-term FWPE form

Students do **NOT** need a Formstack login to access the FWPE forms. You will receive an email invitation from your school's fieldwork coordinator before the mid-term FWPE is due.

- Email is from noreply@formstack.com, please whitelist this email address
- A link to the mid-term FWPE form is included in the email
- Click on "Get Started" to access the form
- Then click on "Open Form" next to the form name