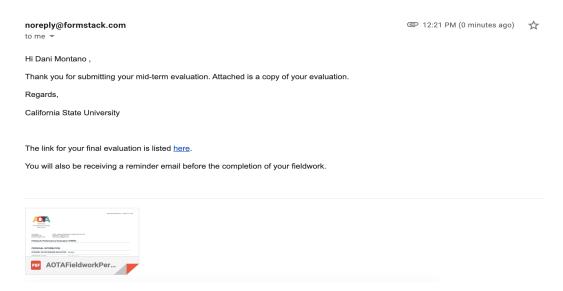

- Once you have completed the mid-term evaluation, you will receive an email confirmation with an attached PDF copy of your submission to the email address listed in the form.
- The confirmation email will include a link to complete the final evaluation. You will also receive another email reminder with the link to the final evaluation before it is due.