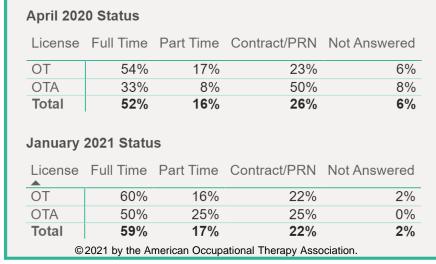

### **Employment Status**

### **Employment Status**

| License            | Full Time                   | Part Time | Contract/PRN | Not Answered |
|--------------------|-----------------------------|-----------|--------------|--------------|
| ОТ                 | 94%                         | 3%        | 0%           | 3%           |
| OTA                | 100%                        | 0%        | 0%           | 0%           |
|                    | 0 =0/                       | 00/       | 00/          | 0.07         |
| Total<br>January   | 95%<br>2021 Statu           | 3%<br>Is  | 0%           | 3%           |
| January            | 2021 Statu                  | S         | Contract/PRN |              |
| January            | 2021 Statu                  | S         |              |              |
| January<br>License | <b>2021 Statu</b> Full Time | Part Time | Contract/PRN | Not Answered |