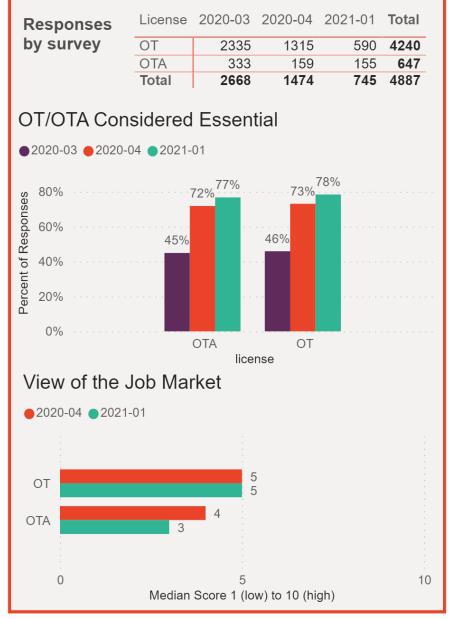

## OTs, OTAs, & Students Participated

Avoid comparing OT & OTA combined across surveys or control for differences.

### Members & Nonmembers Participated

March 2020 3,684 Participants

Did not ask about membership status

April 2020 2,052 Participants

**AOTA Member** 

January 2021 773 Participants

**AOTA Member** 

While perspectives represent some non-members, data from the survey largely represent member experiences.