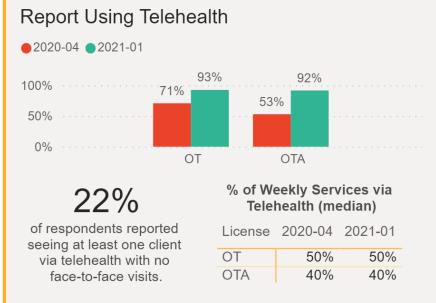

| 0%              |
|                  |                                |                |                  |                 |
| Total<br>January | 71%<br>2021 Statu              | <b>9</b> %     | 18%              | 2%              |
| January          | 2021 Statu                     | s              | 18% Contract/PRN | 2% Not Answered |
| January          | 2021 Statu                     | s              |                  |                 |
| January License  | <b>2021 Statu</b><br>Full Time | s<br>Part Time | Contract/PRN     | Not Answered    |



### LTC/SNF

# American Occupational Therapy Association

### **Overview**



#### **Telehealth**



### **Employment Status**





### School

# American Occupational Therapy Association

### **Overview**



### **Telehealth**



### **Employment Status**

| License          | Full Time                      | Part Time      | Contract/PRN | Not Answered |
|------------------|--------------------------------|----------------|--------------|--------------|
| ОТ               | 69%                            | 12%            | 13%          | 7%           |
| OTA              | 61%                            | 22%            | 17%          | 0%           |
| = 4 1            | 600/                           | 13%            | 420/         | 60/          |
| Total<br>January | 68%<br>2021 Statu              | ,              | 13%          | 6%           |
| January          | 2021 Statu                     | s              | Contract/PRN |              |
| January          | 2021 Statu                     | s