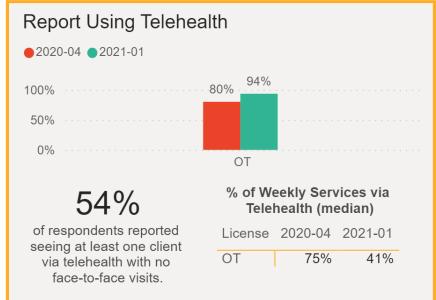

|
| Total<br>January | 68%<br>2021 Statu              | ,              | 13%          | 6%           |
| January          | 2021 Statu                     | s              | Contract/PRN |              |
| January          | 2021 Statu                     | s              |              |              |
| January License  | <b>2021 Statu</b><br>Full Time | s<br>Part Time | Contract/PRN | Not Answered |



# Unfortunately, we did not receive enough responses from OTAs for Community, Early Intervention, and Mental Health to share those results



### Community

#### American Occupational Therapy Association

### Overview



#### **Telehealth**



### **Employment Status**





### Early Intervention

### American Occupational Therapy Association

### **Overview**



#### **Telehealth**



### **Employment Status**



#### Workforce Info as of Jan 2021





### Satisfaction with current employment (median)



1 (totally dissatisfied) to 10 (totally satisfied)

% of typical workweek spent face-to-face with clients (median)

**OT Expected** 

69%

**OT Actual** 

73%

### Mental Health

#### American Occupational Therapy Association

### Overview



#### **Telehealth**



### **Employment Status**





# customerservice@aota.org