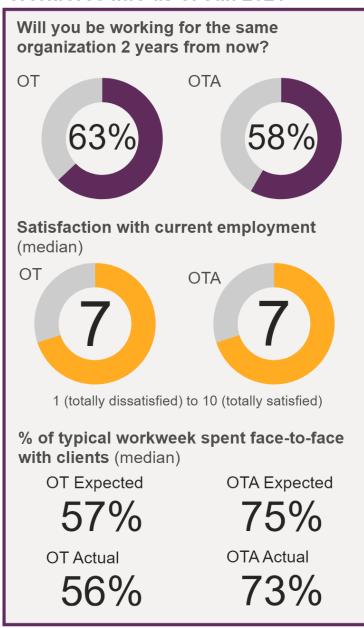

### **Employment Status**

#### Workforce Info as of Jan 2021

### Satisfaction with current employment (median)

1 (totally dissatisfied) to 10 (totally satisfied)

% of typical workweek spent face-to-face with clients (median)

**OT Expected** 

69%

**OT Actual** 

73%