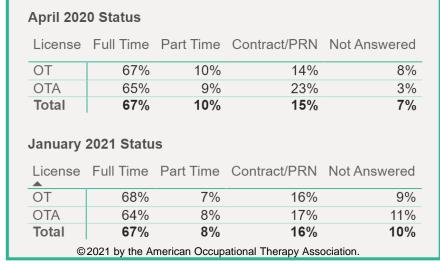

### **Employment Status**

### **Employment Status**

| License            | Full Time                   | Part Time | Contract/PRN | Not Answered |
|--------------------|-----------------------------|-----------|--------------|--------------|
| ОТ                 | 94%                         | 3%        | 0%           | 3%           |
| OTA                | 100%                        | 0%        | 0%           | 0%           |
|                    | 0 =0/                       | 00/       | 00/          | 0.07         |
| Total<br>January   | 95%<br>2021 Statu           | 3%<br>Is  | 0%           | 3%           |
| January            | 2021 Statu                  | S         | Contract/PRN |              |
| January            | 2021 Statu                  | S         |              |              |
| January<br>License | <b>2021 Statu</b> Full Time | Part Time | Contract/PRN | Not Answered |