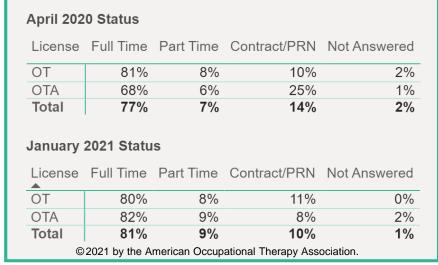

| 2%              |
| OTA              | 60%                            | 7%             | 33%              | 0%              |
|                  |                                |                |                  |                 |
| Total<br>January | 71%<br>2021 Statu              | <b>9</b> %     | 18%              | 2%              |
| January          | 2021 Statu                     | s              | 18% Contract/PRN | 2% Not Answered |
| January          | 2021 Statu                     | s              |                  |                 |
| January License  | <b>2021 Statu</b><br>Full Time | s<br>Part Time | Contract/PRN     | Not Answered    |



### LTC/SNF

# American Occupational Therapy Association

### **Overview**



#### **Telehealth**



### **Employment Status**





### School

# American Occupational Therapy Association

### **Overview**



### **Telehealth**



### **Employment Status**

| License          | Full Time                      | Part Time      | Contract/PRN | Not Answered |
|------------------|--------------------------------|----------------|--------------|--------------|
| ОТ               | 69%                            | 12%            | 13%          | 7%           |
| OTA              | 61%                            | 22%            | 17%          | 0%           |
| = 4 1            | 600/                           | 13%            | 420/         | 60/          |
| Total<br>January | 68%<br>2021 Statu              | ,              | 13%          | 6%           |
| January          | 2021 Statu                     | s