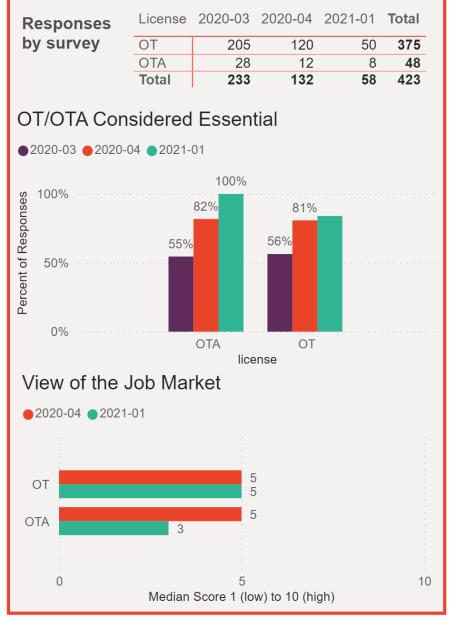

## OTs, OTAs, & Students Participated

Avoid comparing OT & OTA combined across surveys or control for differences.

### Members & Nonmembers Participated

March 2020 3,684 Participants

Did not ask about membership status

April 2020 2,052 Participants

**AOTA Member** 

January 2021 773 Participants

**AOTA Member** 

While perspectives represent some non-members, data from the survey largely represent member experiences.