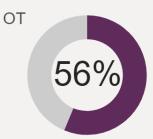

#### Workforce Info as of Jan 2021

### Satisfaction with current employment (median)

1 (totally dissatisfied) to 10 (totally satisfied)

% of typical workweek spent face-to-face with clients (median)

**OT Expected** 

69%

**OT Actual** 

73%