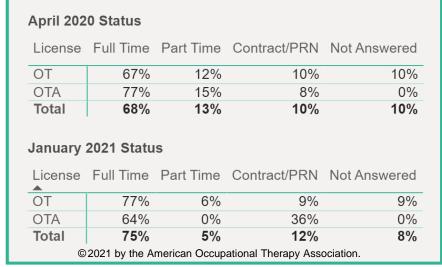

### **Employment Status**

### **Employment Status**

| License            | Full Time                   | Part Time | Contract/PRN | Not Answered |
|--------------------|-----------------------------|-----------|--------------|--------------|
| ОТ                 | 94%                         | 3%        | 0%           | 3%           |
| OTA                | 100%                        | 0%        | 0%           | 0%           |
|                    | 0 =0/                       | 00/       | 00/          | 0.07         |
| Total<br>January   | 95%<br>2021 Statu           | 3%<br>Is  | 0%           | 3%           |
| January            | 2021 Statu                  | S         | Contract/PRN |              |
| January            | 2021 Statu                  | S         |              |              |
| January<br>License | <b>2021 Statu</b> Full Time | Part Time | Contract/PRN | Not Answered |