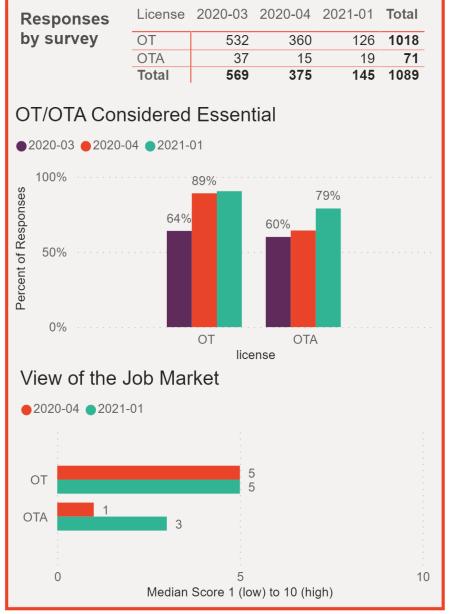

### Members & Nonmembers Participated

March 2020 3,684 Participants

Did not ask about membership status

April 2020 2,052 Participants

**AOTA Member** 

January 2021 773 Participants

**AOTA Member** 

While perspectives represent some non-members, data from the survey largely represent member experiences.

## Margin of Error by Practice Setting

|                     | March | n 2020 | April | 2020  | Januar | ry 2021 |
|---------------------|-------|--------|-------|-------|--------|---------|
| Setting             | ОТ    | ОТА    | ОТ    | ОТА   | ОТ     | ОТА     |
| Across All Settings | ±2%   | ±5%    | ±2%   | ±7%   | ±3%    | ±7%     |
| Academia            | ±7%   | ±19%   | ±10%  | ±25%  | ±21%   | ±37%    |
| Outpatient          | ±4%   | ±15%   | ±6%   | ±23%  | ±9%    | ±25%    |
| Home Health         | ±6%   | ±16%   | ±7%   | ±24%  | ±12%   | ±29%    |
| Hospital            | ±4%   | ±14%   | ±4%   | ±21%  | ±7%    | ±19%    |
| LTC/SNF             | ±5%   | ±7%    | ±6%   | ±10%  | ±8%    | ±10%    |
| School              | ±4%   | ±12%   | ±6%   | ±19%  | ±9%    | ±24%    |
| Community           | ±12%  | ±41%*  | ±18%  | ±58%* | ±34%   | ±83%*   |
| Early Intervention  | ±5%   | ±22%** | ±5%   | ±48%* | ±15%   |         |
| Mental Health       | ±13%  | ±83%*  | ±19%  | ±58%* | ±29%   | ±48%*   |