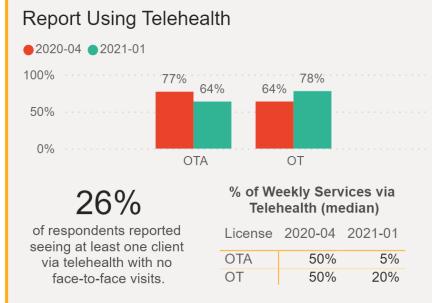

--------------|--------------|
| ОТ                 | 94%                         | 3%        | 0%           | 3%           |
| OTA                | 100%                        | 0%        | 0%           | 0%           |
|                    | 0 =0/                       | 00/       | 00/          | 0.07         |
| Total<br>January   | 95%<br>2021 Statu           | 3%<br>Is  | 0%           | 3%           |
| January            | 2021 Statu                  | S         | Contract/PRN |              |
| January            | 2021 Statu                  | S         |              |              |
| January<br>License | <b>2021 Statu</b> Full Time | Part Time | Contract/PRN | Not Answered |



### Outpatient

# American Occupational Therapy Association

### **Overview**



### **Telehealth**



### **Employment Status**





### Home Health

# American Occupational Therapy Association

### **Overview**



### **Telehealth**



### **Employment Status**





### Hospital

# American Occupational Therapy Association

### **Overview**



#### **Telehealth**



### **Employment Status**

| License          | Full Time                      | Part Time      | Contract/PRN     | Not Answered    |
|------------------|--------------------------------|----------------|------------------|-----------------|
| ОТ               | 72%                            | 9%             | 17%              | 2%              |
| OTA              | 60%                            | 7%             | 33%              | 0%              |
|                  |                                |                |