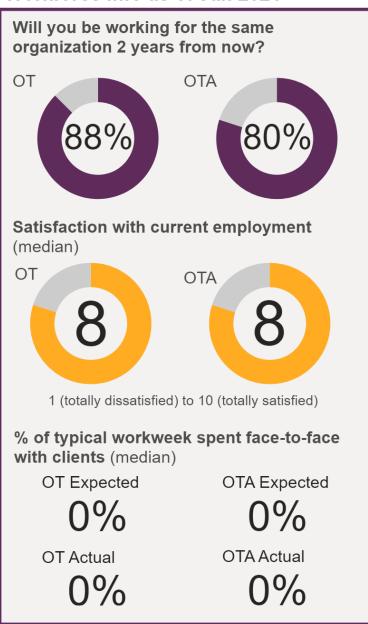

#### Workforce Info as of Jan 2021

### Satisfaction with current employment (median)

1 (totally dissatisfied) to 10 (totally satisfied)

% of typical workweek spent face-to-face with clients (median)

**OT Expected** 

69%

**OT Actual** 

73%