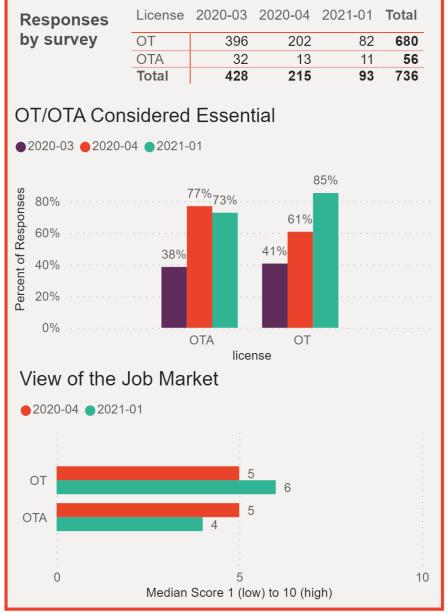

### Members & Nonmembers Participated

March 2020 3,684 Participants

Did not ask about membership status

April 2020 2,052 Participants

**AOTA Member** 

January 2021 773 Participants

**AOTA Member** 

While perspectives represent some non-members, data from the survey largely represent member experiences.