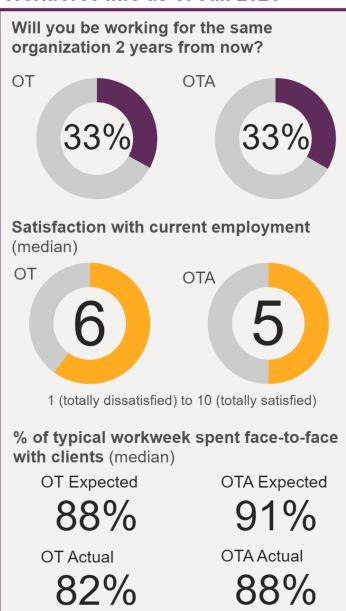

#### Workforce Info as of Jan 2021

### Satisfaction with current employment (median)

1 (totally dissatisfied) to 10 (totally satisfied)

% of typical workweek spent face-to-face with clients (median)

**OT Expected** 

69%

**OT Actual** 

73%