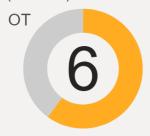

#### Workforce Info as of Jan 2021

### Satisfaction with current employment (median)

1 (totally dissatisfied) to 10 (totally satisfied)

% of typical workweek spent face-to-face with clients (median)

**OT Expected** 

69%

**OT Actual** 

73%