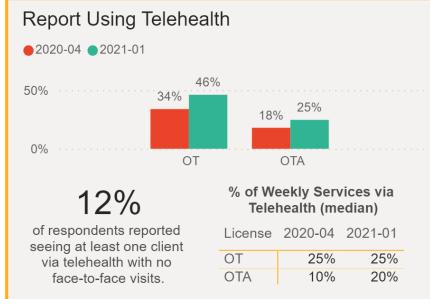

|
| Academia            | ±7%   | ±19%   | ±10%  | ±25%  | ±21%   | ±37%    |
| Outpatient          | ±4%   | ±15%   | ±6%   | ±23%  | ±9%    | ±25%    |
| Home Health         | ±6%   | ±16%   | ±7%   | ±24%  | ±12%   | ±29%    |
| Hospital            | ±4%   | ±14%   | ±4%   | ±21%  | ±7%    | ±19%    |
| LTC/SNF             | ±5%   | ±7%    | ±6%   | ±10%  | ±8%    | ±10%    |
| School              | ±4%   | ±12%   | ±6%   | ±19%  | ±9%    | ±24%    |
| Community           | ±12%  | ±41%*  | ±18%  | ±58%* | ±34%   | ±83%*   |
| Early Intervention  | ±5%   | ±22%** | ±5%   | ±48%* | ±15%   |         |
| Mental Health       | ±13%  | ±83%*  | ±19%  | ±58%* | ±29%   | ±48%*   |

### Across All Settings

# American Occupational Therapy Association

### **Overview**



#### **Telehealth**



### **Employment Status**





### Academia

# American Occupational Therapy Association

### **Overview**



### **Telehealth**



### **Employment Status**

| License            | Full Time                   | Part Time | Contract/PRN | Not Answered |
|--------------------|-----------------------------|-----------|--------------|--------------|
| ОТ                 | 94%                         | 3%        | 0%           | 3%           |
| OTA                | 100%                        | 0%        | 0%           | 0%           |
|                    | 0 =0/                       | 00/       | 00/          | 0.07         |
| Total<br>January   | 95%<br>2021 Statu           | 3%<br>Is  | 0%           | 3%           |
| January            | 2021 Statu                  | S         | Cont