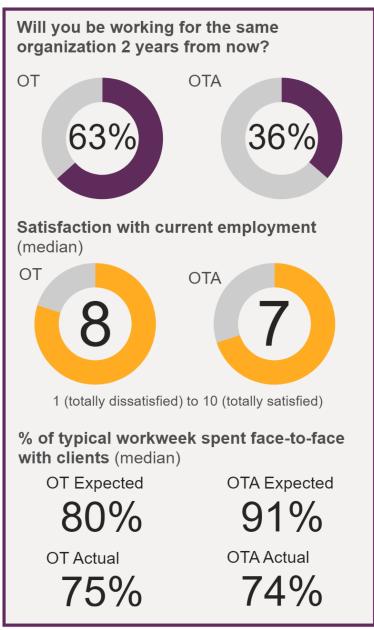

### Across All Settings

### Satisfaction with current employment (median)

1 (totally dissatisfied) to 10 (totally satisfied)

% of typical workweek spent face-to-face with clients (median)

**OT Expected** 

69%

**OT Actual** 

73%