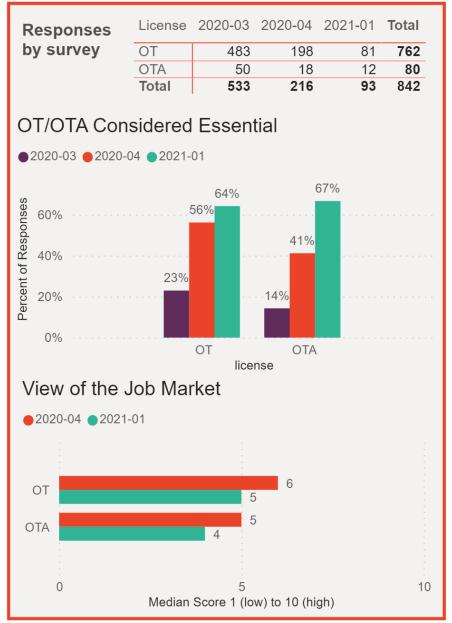

### Across All Settings

### **Overview**

#### **Telehealth**

### **Employment Status**