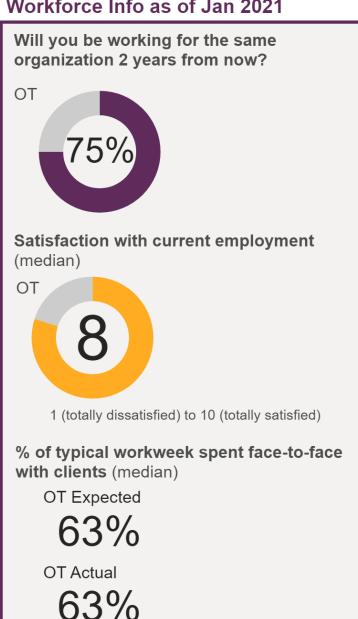

#### Workforce Info as of Jan 2021

### Satisfaction with current employment (median)

1 (totally dissatisfied) to 10 (totally satisfied)

% of typical workweek spent face-to-face with clients (median)

**OT Expected** 

69%

**OT Actual** 

73%