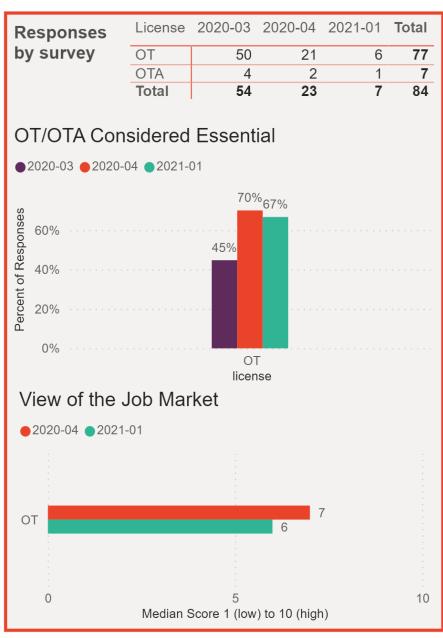

### Early Intervention

### **Overview**

#### **Telehealth**

#### Workforce Info as of Jan 2021

### Satisfaction with current employment (median)

1 (totally dissatisfied) to 10 (totally satisfied)

% of typical workweek spent face-to-face with clients (median)

**OT Expected** 

69%

**OT Actual** 

73%