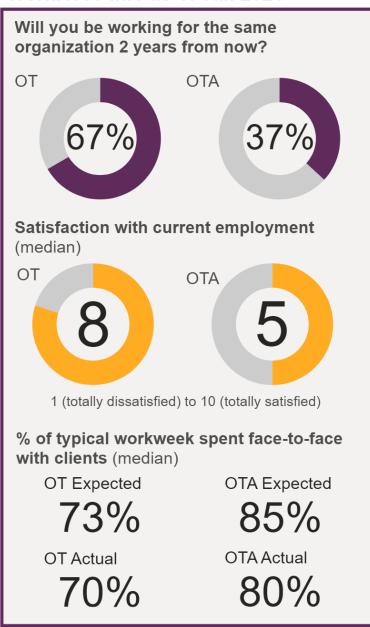

----|------------------|-----------------|
| ОТ               | 72%                            | 9%             | 17%              | 2%              |
| OTA              | 60%                            | 7%             | 33%              | 0%              |
|                  |                                |                |                  |                 |
| Total<br>January | 71%<br>2021 Statu              | <b>9</b> %     | 18%              | 2%              |
| January          | 2021 Statu                     | s              | 18% Contract/PRN | 2% Not Answered |
| January          | 2021 Statu                     | s              |                  |                 |
| January License  | <b>2021 Statu</b><br>Full Time | s<br>Part Time | Contract/PRN     | Not Answered    |



### LTC/SNF

# American Occupational Therapy Association

### **Overview**



#### **Telehealth**



### **Employment Status**





### School

# American Occupational Therapy Association

### **Overview**



### **Telehealth**



### **Employment Status**

| License          | Full Time                      | Part Time      | Contract/PRN | Not Answered |
|------------------|--------------------------------|----------------|--------------|--------------|
| ОТ               | 69%                            | 12%            | 13%          | 7%           |
| OTA              | 61%                            | 22%            | 17%          | 0%           |
| = 4 1            | 600/                           | 13%            | 420/         | 60/          |
| Total<br>January | 68%<br>2021 St