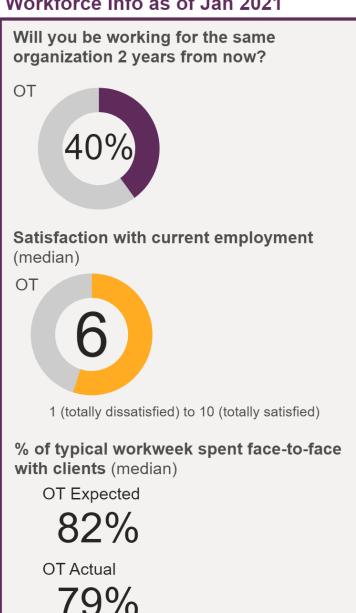

#### Workforce Info as of Jan 2021

### Satisfaction with current employment (median)

1 (totally dissatisfied) to 10 (totally satisfied)

% of typical workweek spent face-to-face with clients (median)

**OT Expected** 

69%

**OT Actual** 

73%