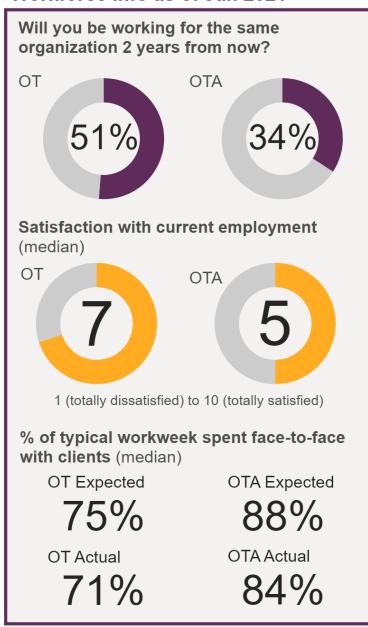

#### Workforce Info as of Jan 2021

### Satisfaction with current employment (median)

1 (totally dissatisfied) to 10 (totally satisfied)

% of typical workweek spent face-to-face with clients (median)

**OT Expected** 

69%

**OT Actual** 

73%