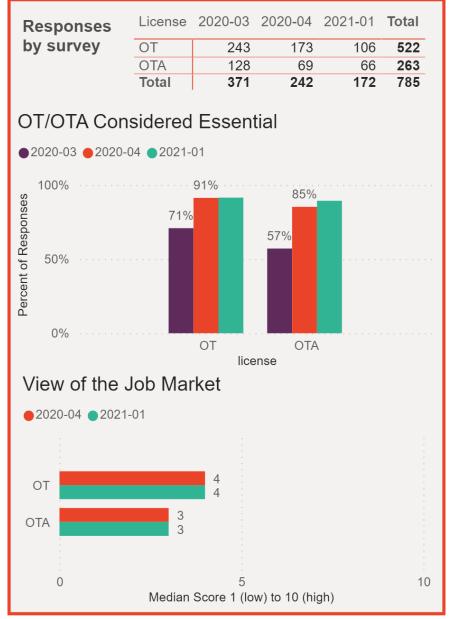

### Across All Settings

### **Overview**

#### **Telehealth**

### **Employment Status**