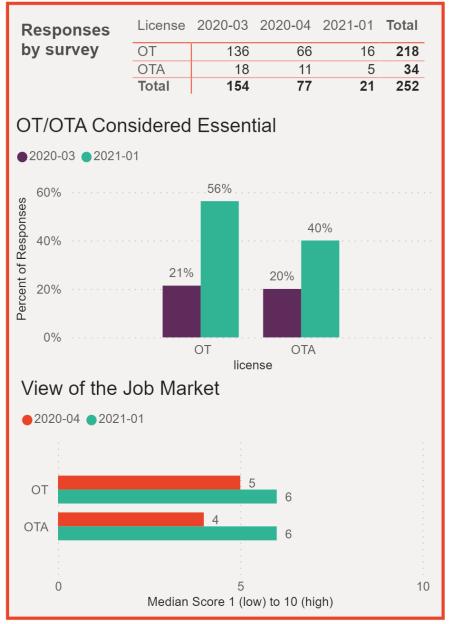

### Members & Nonmembers Participated

March 2020 3,684 Participants

Did not ask about membership status

April 2020 2,052 Participants

**AOTA Member** 

January 2021 773 Participants

**AOTA Member** 

While perspectives represent some non-members, data from the survey largely represent member experiences.

# Unfortunately, we did not receive enough responses from OTAs for Community, Early Intervention, and Mental Health to share those results