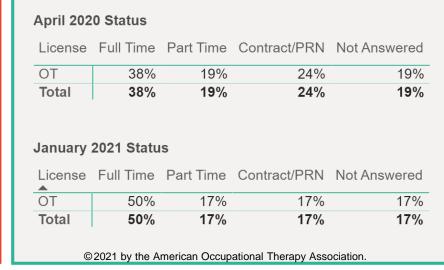

### **Employment Status**

| License            | Full Time                   | Part Time | Contract/PRN | Not Answered |
|--------------------|-----------------------------|-----------|--------------|--------------|
| ОТ                 | 94%                         | 3%        | 0%           | 3%           |
| OTA                | 100%                        | 0%        | 0%           | 0%           |
|                    | 0 =0/                       | 00/       | 00/          | 0.07         |
| Total<br>January   | 95%<br>2021 Statu           | 3%<br>Is  | 0%           | 3%           |
| January            | 2021 Statu                  | S         | Contract/PRN |              |
| January            | 2021 Statu                  | S         |              |              |
| January<br>License | <b>2021 Statu</b> Full Time | Part Time | Contract/PRN | Not Answered |