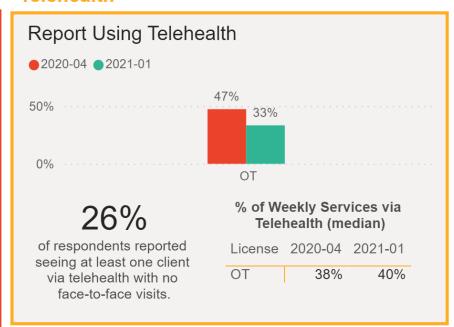

| 22%            | 17%          | 0%           |
| = 4 1            | 600/                           | 13%            | 420/         | 60/          |
| Total<br>January | 68%<br>2021 Statu              | ,              | 13%          | 6%           |
| January          | 2021 Statu                     | s              | Contract/PRN |              |
| January          | 2021 Statu                     | s              |              |              |
| January License  | <b>2021 Statu</b><br>Full Time | s<br>Part Time | Contract/PRN | Not Answered |



# Unfortunately, we did not receive enough responses from OTAs for Community, Early Intervention, and Mental Health to share those results



### Community

#### American Occupational Therapy Association

### Overview



#### **Telehealth**



### **Employment Status**





### Early Intervention

### American Occupational Therapy Association

### **Overview**



#### **Telehealth**



### **Employment Status**



#### Workforce Info as of Jan 2021





### Satisfaction with current employment (median)



1 (totally dissatisfied) to 10 (totally satisfied)

% of typical workweek spent face-to-face with clients (median)

**OT Expected** 

69%

**OT Actual** 

73%

### Mental Health

#### American Occupational Therapy Association

### Overview



#### **Telehealth**



### **Employment Status**





# customerservice@aota.org