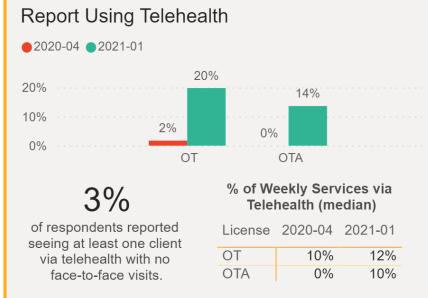

| 17%              | 2%              |
| OTA              | 60%                            | 7%             | 33%              | 0%              |
|                  |                                |                |                  |                 |
| Total<br>January | 71%<br>2021 Statu              | <b>9</b> %     | 18%              | 2%              |
| January          | 2021 Statu                     | s              | 18% Contract/PRN | 2% Not Answered |
| January          | 2021 Statu                     | s              |                  |                 |
| January License  | <b>2021 Statu</b><br>Full Time | s<br>Part Time | Contract/PRN     | Not Answered    |



### LTC/SNF

# American Occupational Therapy Association

### **Overview**



#### **Telehealth**



### **Employment Status**





### School

# American Occupational Therapy Association

### **Overview**



### **Telehealth**



### **Employment Status**

| License          | Full Time                      | Part Time      | Contract/PRN | Not Answered |
|------------------|--------------------------------|----------------|--------------|--------------|
| ОТ               | 69%                            | 12%            | 13%          | 7%           |
| OTA              | 61%                            | 22%            | 17%          | 0%           |
| = 4 1            | 600/                           | 13%            | 420/         | 60/          |
| Total<br>January | 68%<br>2021 Statu              | ,              | 13%          | 6%           |
| January          | 2021 Statu