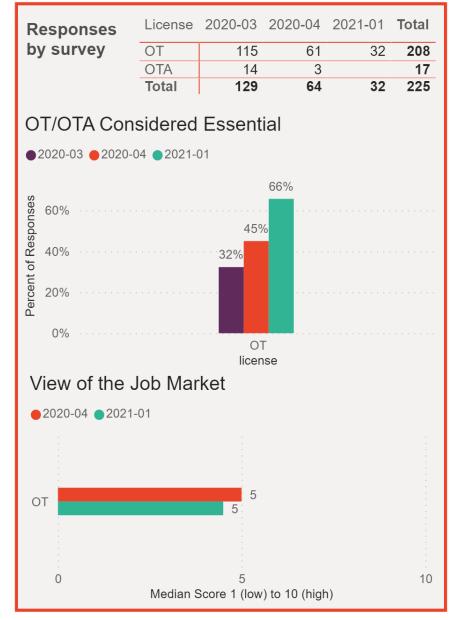

## OTs, OTAs, & Students Participated

Avoid comparing OT & OTA combined across surveys or control for differences.

### Members & Nonmembers Participated

March 2020 3,684 Participants

Did not ask about membership status

April 2020 2,052 Participants

**AOTA Member** 

January 2021 773 Participants

**AOTA Member** 

While perspectives represent some non-members, data from the survey largely represent member experiences.