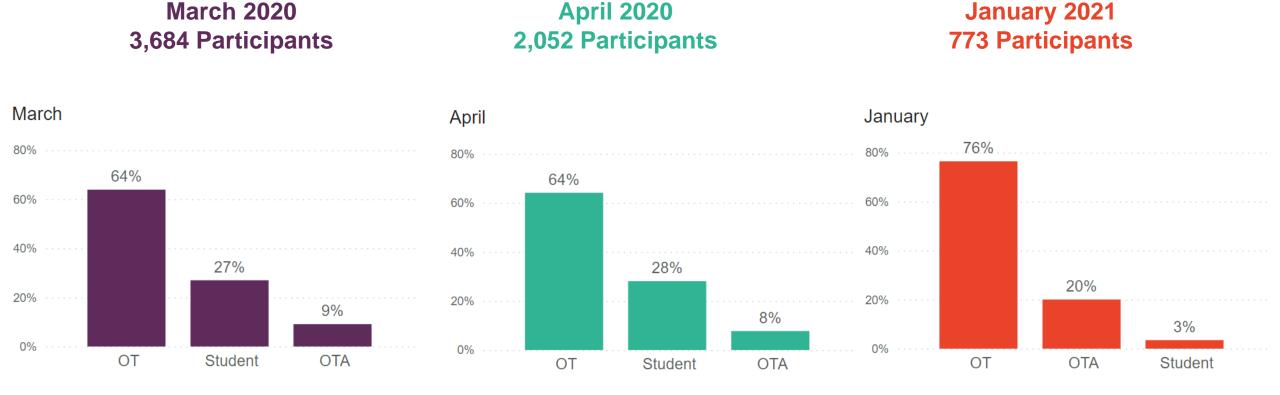

## OTs, OTAs, & Students Participated

Avoid comparing OT & OTA combined across surveys or control for differences.

### Members & Nonmembers Participated

March 2020 3,684 Participants

Did not ask about membership status

April 2020 2,052 Participants

**AOTA Member** 

January 2021 773 Participants

**AOTA Member** 

While perspectives represent some non-members, data from the survey largely represent member experiences.